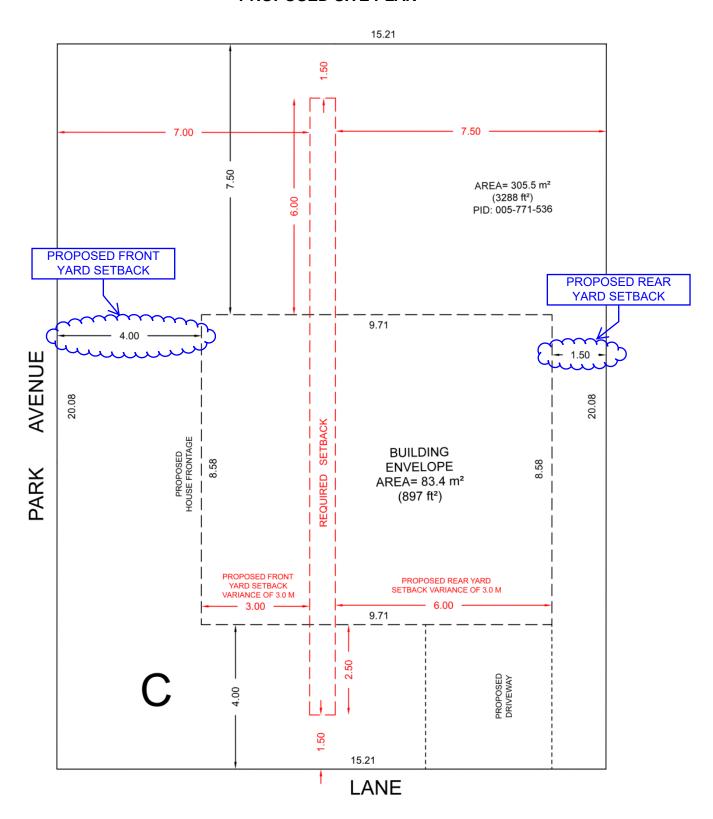

APPEAL NO: BOV00740

Applicants: DOUGLAS RIDDELL (SUN PORCH HOMES LTD.)

Civic Address: 458 PARK AVENUE

Legal Description: SOUTH 1/2 OF LOT 2 & 4, BLOCK 2, SECTION 1, NANAIMO

DISTRICT, PLAN 1642

**Purpose:** Zoning Bylaw No. 4500 requires a minimum front yard setback of

7.0m where a property abuts a major road and a minimum rear yard setback of 7.5m in the R1 zone. The applicant is requesting a front yard setback of 4.0m and a rear yard setback of 1.5m in order to construct a single family dwelling. This represents setback variances

of 3.0m and 6.0m, respectively.

**Zoning Regulations:** Single Family Residential – R1. The applicant requests a variance to

the "City of Nanaimo Zoning Bylaw 2011 No. 4500":

Section 7.5.1

A minimum front yard setback of 4.5m is required. A minimum rear yard setback of 7.5m is required.

Section 7.5.4

Where a property abuts a major road, an additional 2.5m front yard

setback is required.

You are being notified as an owner or tenant of land that is adjacent to land that is the subject of this application. If you deem your property is affected by the proposed variance, you will be given opportunity to be heard by the Board of Variance. In light of COVID-19, members of the public may submit comments in writing, pre-register to attend in-person, or call-in to speak to the Board directly. If you wish to provide written response, attend in-person, or call-in to speak to this application, you must contact the Planning Department no later than 4:00 p.m., August 20<sup>th</sup>, 2020 by emailing planning@nanaimo.ca or calling 250-755-4429 (x4220). The Board of Variance decision will apply to subsequent owners of the land.

## PROPOSED SITE PLAN