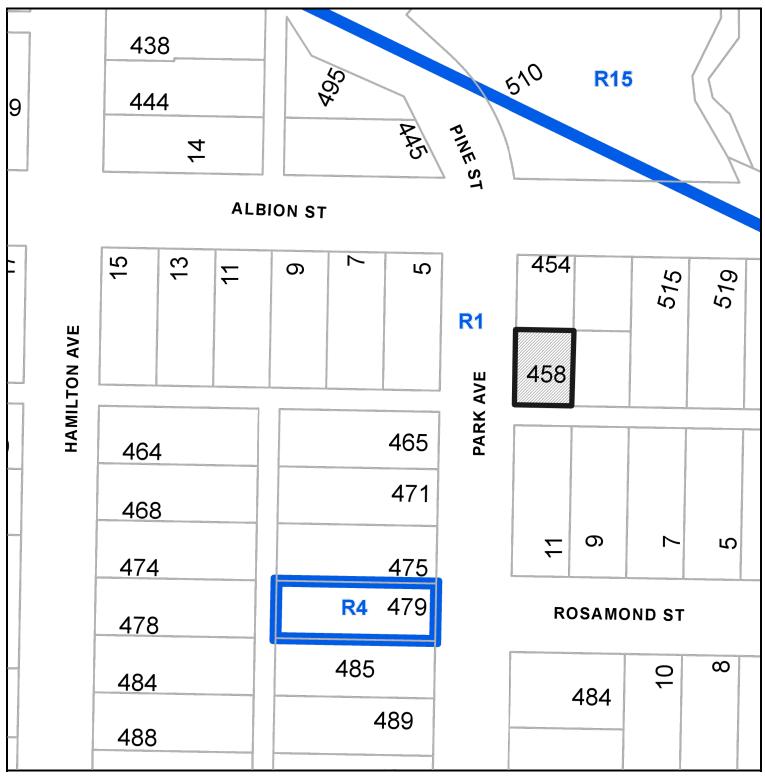

## **LOCATION PLAN**

## **BOARD OF VARIANCE NO. BOV00740**

Subject Property

**CIVIC: 458 PARK AVENUE** 

LEGAL: THE SOUTH 1/2 OF LOT 2 & 4, BLOCK 2, SECTION 1, NANAIMO

DISTRICT, PLAN 1642